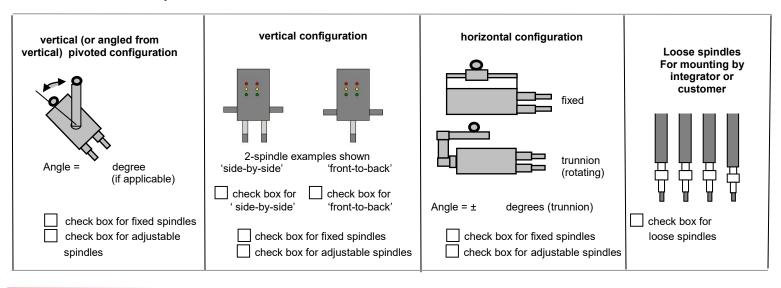

|                           |                        |             | TS Location:               |                                        |         |                         |                                    |                   |                    |           |  |
|                                                                                                                 |                           |                        |             |                            |                                        |         |                         |                                    |                   |                    |           |  |



# Preliminary Specification Sheet - Request for Quote (RFQ)

## **Power Head Description**



## **Bolt Pattern Configuration**



#### **Tool Suspension System**

#### (Please indicate dimensional details of floor to work piece to rail etc where relevant)



\_\_\_\_\_