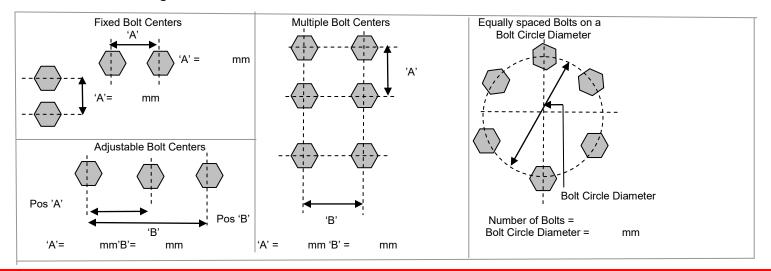

|                           |                        |             | TS Location:               |                                        |         |                         |                                    |                   |                    |           |  |
|                                                                                                                 |                           |                        |             |                            |                                        |         |                         |                                    |                   |                    |           |  |



# Preliminary Specification Sheet - Request for Quote (RFQ)

## **Power Head Description**



## **Bolt Pattern Configuration**



#### **Tool Suspension System**

#### (Please indicate dimensional details of floor to work piece to rail etc where relevant)



\_\_\_\_\_