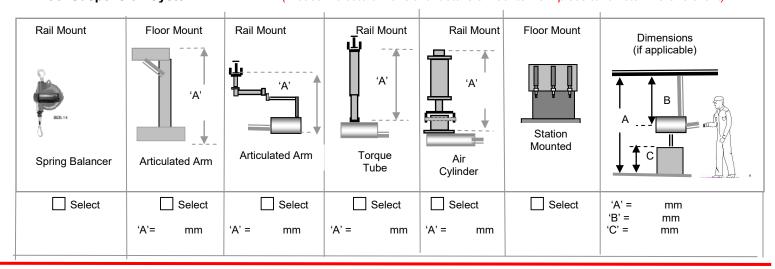

#### **Tool Suspension System**

#### (Please indicate dimensional details of floor to work piece to rail etc where relevant)

\_\_\_\_\_